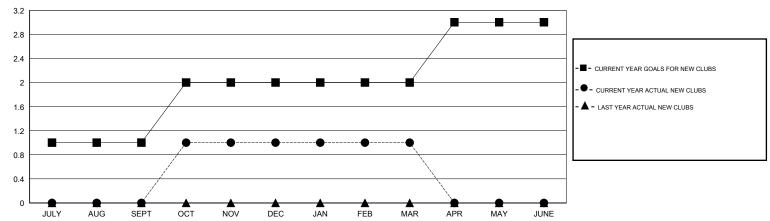

### GOALS AND ACTUAL NEW CLUBS CUMULATIVE

# LOCATION GEORGIA

| <b>~</b> • | 4-  | - | $\sim$ | Λ. | - 1 |
|------------|-----|---|--------|----|-----|
| 31         | VI. |   | C.     | А. |     |

|                       |                  | Clubs               |                            |                             |               |                    | Members                    |                              |                             |
|-----------------------|------------------|---------------------|----------------------------|-----------------------------|---------------|--------------------|----------------------------|------------------------------|-----------------------------|
| RESULTS FOR 2013-2014 |                  |                     |                            | RESULTS FOR 2013-2014       |               |                    |                            |                              |                             |
| QUARTER               | NEW CLUB<br>GOAL | ACTUAL NEW<br>CLUBS | ACTUAL<br>DROPPED<br>CLUBS | ACTUAL NET<br>GAIN/<br>LOSS | QUARTER       | NEW MEMBER<br>GOAL | ACTUAL TOTAL MEMBERS ADDED | ACTUAL<br>DROPPED<br>MEMBERS | ACTUAL NET<br>GAIN/<br>LOSS |
| JULY/AUG/SEPT         | 1                | 0                   | 0                          | 0                           | JULY/AUG/SEPT | 26                 | 24                         | 51                           | -27                         |
| OCT/NOV/DEC           | 1                | 1                   | 0                          | 1                           | OCT/NOV/DEC   | 49                 | 71                         | 50                           | 21                          |
| JAN/FEB/MAR           | 0                | 0                   | 0                          | 0                           | JAN/FEB/MAR   | 22                 | 34                         | 70                           | -36                         |
| APR/MAY/JUNE          | 1                | 0                   | 0                          | 0                           | APR/MAY/JUNE  | 32                 | 0                          | 0                            | 0                           |