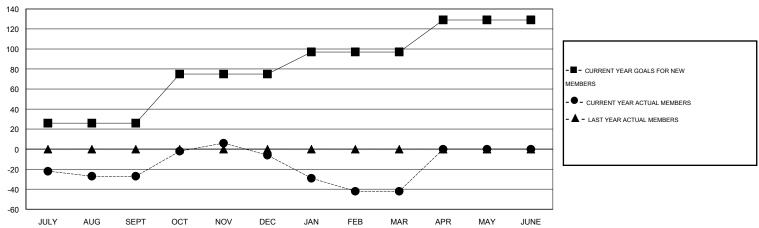

#### GOALS AND ACTUAL MEMBERS CUMULATIVE

| DROPPED CLUBS: 0  DROPPED MEMBERS |     | 32 CLUBS OF 57 ADDED 1 OR MORE NEW MEMBERS | GENDER DISTRIBUTION  MALE 952 (68.0  FEMALE 448 (32.0 | ,   |
|-----------------------------------|-----|--------------------------------------------|-------------------------------------------------------|-----|
| DECEASED                          | 20  | CLICK HERE FOR HEALTH                      | FAMILY UNIT MEMBERS                                   | 344 |
| CLUB CANCELLED OTHER              | 151 | ASSESSMENT DATA                            | HEAD OF HOUSEHOLD                                     | 169 |
| TOTAL                             | 171 |                                            | NON-HEAD OF HOUSEHOLD                                 | 175 |

# LOCATION GEORGIA

| <b>~</b> • | 4-  | - | $\sim$ | Λ. | - 1 |
|------------|-----|---|--------|----|-----|
| 31         | VI. |   | C.     | А. |     |

|                       |                  | Clubs               |                            |                             |               |                    | Members                    |                              |                             |
|-----------------------|------------------|---------------------|----------------------------|-----------------------------|---------------|--------------------|----------------------------|------------------------------|-----------------------------|
| RESULTS FOR 2013-2014 |                  |                     |                            | RESULTS FOR 2013-2014       |               |                    |                            |                              |                             |
| QUARTER               | NEW CLUB<br>GOAL | ACTUAL NEW<br>CLUBS | ACTUAL<br>DROPPED<br>CLUBS | ACTUAL NET<br>GAIN/<br>LOSS | QUARTER       | NEW MEMBER<br>GOAL | ACTUAL TOTAL MEMBERS ADDED | ACTUAL<br>DROPPED<br>MEMBERS | ACTUAL NET<br>GAIN/<br>LOSS |
| JULY/AUG/SEPT         | 1                | 0                   | 0                          | 0                           | JULY/AUG/SEPT | 26                 | 24                         | 51                           | -27                         |
| OCT/NOV/DEC           | 1                | 1                   | 0                          | 1                           | OCT/NOV/DEC   | 49                 | 71                         | 50                           | 21                          |
| JAN/FEB/MAR           | 0                | 0                   | 0                          | 0                           | JAN/FEB/MAR   | 22                 | 34                         | 70                           | -36                         |
| APR/MAY/JUNE          | 1                | 0                   | 0                          | 0                           | APR/MAY/JUNE  | 32                 | 0                          | 0                            | 0                           |